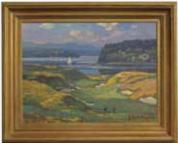

## JOHN C. TRAYNOR

2015 U.S. Open Championship® "High Dunes" 10th Hole, 436 yards, Par 4, at Chambers Bay, Wash. Limited Edition Print and Canvas

2015 U.S. Open Giclée Framed Canvas Frame Size: 23"x29" Price: \$875