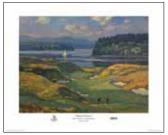

## JOHN C. TRAYNOR

2015 U.S. Open Championship® "High Dunes" 10th Hole, 436 yards, Par 4, at Chambers Bay, Wash. Limited Edition Print and Canvas

2015 U.S. Open Giclée Framed Canvas Frame Size: 23"x29" Price: \$875