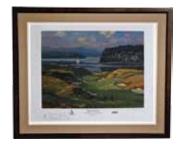

## JOHN C. TRAYNOR

2015 U.S. Open Championship® "High Dunes" 10th Hole, 436 yards, Par 4, at Chambers Bay, Wash. Limited Edition Print and Canvas

2015 U.S. Open Giclée Framed Canvas Frame Size: 23"x29" Price: \$875